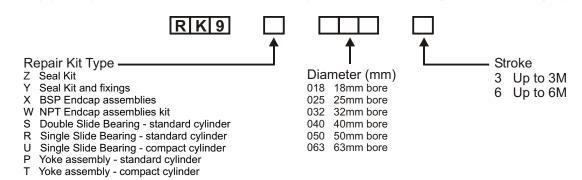

# RK9

Rodless Cylinder Repair Kits Ø18mm - Ø63mm

#### Ordering Information

Please supply your cylinder details and the Repair Kit you require according to the following layout:

## **Example**

Repair Kit Code: RK9Z0323

Replacement Seal Kit for a Standard Rodless Cylinder, 32mm bore, 2500mm stroke