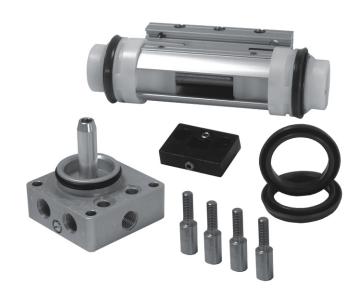

# A series of repair kits to suit different maintenance requirements

Kit Z **Seal Kit** 

All pressure retaining seals, body seal and cover strip supplied to the nearest metre.

Kit Y Seals, Fasteners and Wear Parts

All pressure retaining seals, body seal and cover strip supplied to the nearest metre.

Kit X **BSP Replacement Endcaps** 

Pair of replacement endcaps, one primary endcap and one secondary endcap, plus fixings and O rings. Cushion Screw oriented according to part number.

Kit W **NPT Replacement Endcaps** 

Pair of replacement endcaps, one primary endcap and one secondary endcap, plus fixings and O rings. Cushion screw oriented according to part number.

Double Slide Bearing for replacement or retro-fit Kit S