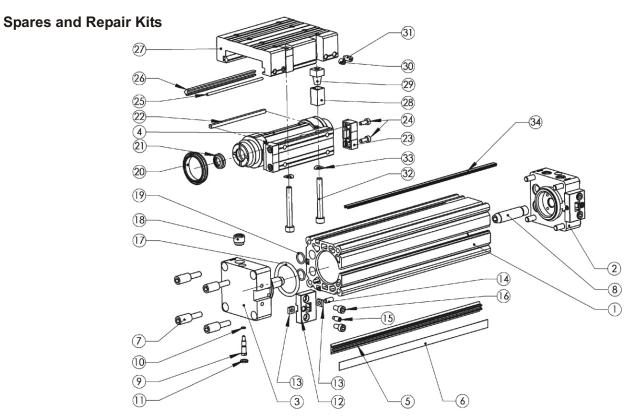

## Accessories

Mounting Brackets, see page 1.11 Shock Absorbers, see page 1.17 Position Sensors, see page 1.19

| Description            | Diagram<br>Ref No | Kit Z<br>Seal<br>Kit | Kit Y<br>Seals &<br>Fixings | Kit X<br>Endcaps<br>BSP<br>(pair) | Kit W<br>Endcaps<br>NPT<br>(pair) | Kit S Double Slide Bearing Std Cyl | Kit R<br>Single<br>Slide<br>Bearing<br>Std Cyl | Kit U<br>Single<br>Slide<br>Bearing<br>Cmpct Cyl | Kit P<br>Yoke<br>Assy<br>Std Cyl | Kit T<br>Yoke<br>Assy<br>Cmpct Cyl | KES10<br>Enhance<br>Strip<br>Up to 3M | KES20<br>Enhance<br>Strip<br>Up to 6M |
|------------------------|-------------------|----------------------|-----------------------------|-----------------------------------|-----------------------------------|------------------------------------|------------------------------------------------|--------------------------------------------------|----------------------------------|------------------------------------|---------------------------------------|---------------------------------------|
| Primary Endcap         | 2                 | -                    | -                           | 1                                 | 1                                 | -                                  | -                                              | -                                                | -                                | -                                  | -                                     | -                                     |
| Secondary Endcap       | 3                 | -                    | -                           | 1                                 | 1                                 | -                                  | -                                              | -                                                | -                                | -                                  | -                                     | -                                     |
| Piston/Carriage Yoke   | 4                 | -                    | -                           | -                                 | -                                 | -                                  | -                                              | -                                                | 1                                | 1                                  | -                                     | -                                     |
| Sealing Strip          | 5                 | Length (m)           | Length (m)                  | -                                 | -                                 | -                                  | -                                              | -                                                | -                                | -                                  | -                                     | -                                     |
| Cover Strip            | 6                 | Length (m)           | Length (m)                  | -                                 | -                                 | -                                  | -                                              | -                                                | -                                | -                                  | -                                     | -                                     |
| Endcap Fasteners       | 7                 | -                    | 8                           | 8                                 | 8                                 | -                                  | -                                              | -                                                | -                                | -                                  | -                                     | -                                     |
| Cushion Spear          | 8                 | -                    | -                           | 2                                 | 2                                 | -                                  | -                                              | -                                                | -                                | -                                  | -                                     | -                                     |
| Cushion Screw          | 9                 | -                    | -                           | 4                                 | 4                                 | -                                  | -                                              | -                                                | -                                | -                                  | -                                     |                                       |
| O Ring (cushion screw  | ) 10              | -                    | -                           | 2                                 | 2                                 | -                                  | -                                              | -                                                | -                                | -                                  | -                                     |                                       |
| Retaining Ring         | 11                | -                    | -                           | 2                                 | 2                                 | -                                  | -                                              | -                                                | -                                | -                                  | -                                     | -                                     |
| Strip Retainer         | 12                | -                    | 2                           | -                                 | -                                 | -                                  | -                                              | -                                                | -                                | -                                  | -                                     | -                                     |
| Square Nut             | 13                | -                    | 4                           | -                                 | -                                 | -                                  | -                                              | -                                                | -                                | -                                  | -                                     | -                                     |
| Flat Point Grub Screw  | 14                | -                    | 2                           | -                                 | -                                 |                                    | -                                              | -                                                | -                                | -                                  | -                                     | -                                     |
| Dog Point Grub Screw   | 15                | -                    | 2                           | -                                 | -                                 | -                                  | -                                              | -                                                | -                                | -                                  | -                                     | -                                     |
| Cap Head Screw         | 16                | -                    | 4                           | -                                 | -                                 | -                                  | -                                              | -                                                | -                                | -                                  | -                                     | -                                     |
| O Ring (Endcap/Body)   | 17                | 2                    | 2                           | 2                                 | 2                                 | -                                  | -                                              | -                                                | -                                | -                                  | -                                     | -                                     |
| Port Plug              | 18                | -                    | -                           | 6                                 | 6                                 | -                                  | -                                              | -                                                | -                                | -                                  | -                                     | -                                     |
| O Ring (Gallery)       | 19                | 4                    | 4                           | 4                                 | 4                                 | -                                  | -                                              | -                                                | -                                | -                                  | -                                     | -                                     |
| Piston Seal            | 20                | 2                    | 2                           | -                                 | -                                 | -                                  | -                                              | -                                                | 2                                | 2                                  | -                                     | -                                     |
| Cushion Seal           | 21                | 2                    | 2                           | -                                 | -                                 | -                                  | -                                              | -                                                | 2                                | 2                                  | -                                     | -                                     |
| Wear Strip             | 22                | -                    | 2                           | -                                 | -                                 | -                                  | -                                              | -                                                | 2                                | 2                                  | -                                     | -                                     |
| Scraper Block          | 23                | -                    | 2                           | -                                 | -                                 | -                                  | -                                              | -                                                | 2                                | 2                                  | -                                     | -                                     |
| Cap Head Screw         | 24                | -                    | 4                           | -                                 | -                                 | -                                  | -                                              | -                                                | 4                                | 4                                  | -                                     | -                                     |
| Wire Strip             | 25                | -                    | -                           | -                                 | -                                 | 4                                  | 2                                              | 2                                                | -                                | -                                  | -                                     | -                                     |
| Guide Strip            | 26                | -                    | -                           | -                                 | -                                 | 4                                  | 2                                              | 2                                                | -                                | -                                  | -                                     | -                                     |
| Carriage/Slide Bearing | 27                | -                    | -                           | -                                 | -                                 | 2                                  | 1                                              | 1                                                | -                                | -                                  | -                                     | -                                     |
| Clamp Wedge            | 28                | -                    | -                           | -                                 | -                                 | 4                                  | 2                                              | 2                                                | -                                | -                                  | -                                     | -                                     |
| Cone Nut               | 29                | -                    | -                           | -                                 | -                                 | 4                                  | 2                                              | 2                                                | -                                | -                                  | -                                     | -                                     |
| Cone Point Grub Screv  | w 30              | -                    | -                           | -                                 | -                                 | 16                                 | 8                                              | 8                                                | -                                | -                                  | -                                     | -                                     |
| Dog Point Grub Screw   | 31                | -                    | -                           | -                                 | -                                 | 8                                  | 4                                              | 4                                                | -                                | -                                  | -                                     | -                                     |
| Carriage Bolt          | 32                | -                    | -                           | -                                 | -                                 | 2                                  | 2                                              | 2                                                | -                                | -                                  | -                                     | -                                     |
| Enhancement Strip      | 33                | -                    | -                           | -                                 | -                                 | -                                  | -                                              | -                                                | -                                | -                                  | 10M                                   | 20M                                   |
| Kluber Microlube GL26  | 61 -              | 1                    | 1                           | 1                                 | 1                                 | -                                  | -                                              | -                                                | 1                                | 1                                  | -                                     | -                                     |