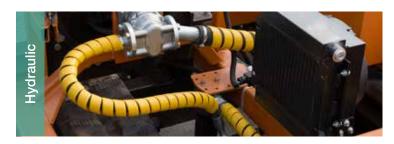

# **SPIRALFLEX HD** SPH Range

Offers quick and simple protection to all types of hydraulic and pneumatic hoses. A cost-effective solution to shocks, abrasion and deterioration, helping reduce equipment downtime and maintenance costs.

## **Applications:**

- Hydraulic
- Pneumatic
- Paint spray
- Chemical or industrial hoses

| Product Ref | Size Range | External<br>Diameter | Wall<br>Thickness | Weight<br>per coil | Coil Length |
|-------------|------------|----------------------|-------------------|--------------------|-------------|
| SPH16/50    | 11.5-16mm  | 16mm                 | 1.5mm             | 2.9 Kg             | 50m         |
| SPH20/50    | 14-20mm    | 20mm                 | 1.8mm             | 5.1 Kg             | 50m         |
| SPH25/50    | 20-25mm    | 25mm                 | 2.0mm             | 6.4 Kg             | 50m         |
| SPH32/50    | 25-32mm    | 32mm                 | 2.4mm             | 11.5 Kg            | 50m         |
| SPH40/50    | 32-40mm    | 40mm                 | 2.4mm             | 13.4 Kg            | 50m         |
| SPH50/20    | 38-50mm    | 50mm                 | 3.0mm             | 8.5 Kg             | 20m         |
| SPH63/20    | 50-63mm    | 63mm                 | 3.5mm             | 12.6 Kg            | 20m         |
| SPH75/20    | 60-75mm    | 75mm                 | 3.8mm             | 16.3 Kg            | 20m         |