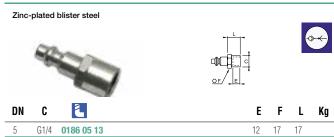

# **Standard Series**

The Standard range offers a robust solution and a good compromise between space and flow performance.

- Robust and adapted to demanding application
- Good corrosion resistance thanks to nickel plating

own Profile

5



### Working Pressure\*:

up to 20 bar

#### Material:

- Coupling: Nickel plated brass
- Plug: Zinc plated blister steel
- Seals: NBR

#### **Working Temperature:**

-20°C up to +80°C (NBR)

#### Flow Rate Air:

480 NI/min.

inlet pressure 6 bar, pressure drop 0.6 bar



# → Single Shut-Off

### 0172 Coupler with valve, Female BSPP Thread



Standard Series: single shut-off = 480 Nl/min

## 0186 Plug without valve, Female BSPP Thread



Probe without Shut-off

### 0187 Plug without valve, Male BSPP Thread



Probe without Shut-off

# **0185** Plug without valve, with Barb Connection for Flexible Tubing



Probe without Shut-off