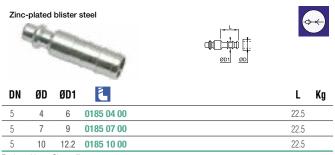

# **0185** Plug without valve, with Barb Connection for Flexible Tubing

Probe without Shut-off