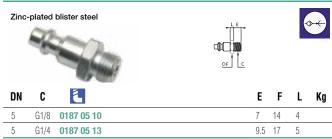

# **Standard Series**

The Standard range offers a robust solution and a good compromise between space and flow performance.

- Robust and adapted to demanding application
- Good corrosion resistance thanks to nickel plating

own Profile

5



### Working Pressure\*:

up to 20 bar

#### Material:

- Coupling: Nickel plated brass
- Plug: Zinc plated blister steel
- Seals: NBR

#### **Working Temperature:**

-20°C up to +80°C (NBR)

#### Flow Rate Air:

480 NI/min.

inlet pressure 6 bar, pressure drop 0.6 bar



# → Single Shut-Off

### 0172 Coupler with valve, Female BSPP Thread



Standard Series: single shut-off = 480 Nl/min

## 0186 Plug without valve, Female BSPP Thread



Probe without Shut-off

### 0187 Plug without valve, Male BSPP Thread



Probe without Shut-off

# **0185** Plug without valve, with Barb Connection for Flexible Tubing



Probe without Shut-off