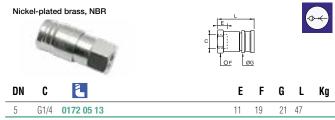

### 0172 Coupler with valve, Female BSPP Thread

Standard Series: single shut-off = 480 Nl/min