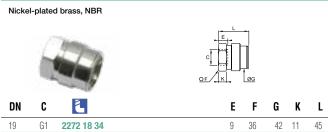

## **Maxi Series**



The robust maxi series is designed for high flow applications and ensure water and compressed air handling.

- Designed for transmission of water and fluids
- Very High flow capabilities
- Ideal for rincing applications



#### Working Pressure\*: up to 20 bar

#### Material:

• Coupling: Nickel plated brass

- Plug: Nickel plated brass
- Seals: NBR

## **Working Temperature:** -20°C up to +100°C (NBR)

Flow Rate Air: 8.500 NI/min. inlet pressure 6 bar, pressure drop 0.6 bar



#### 2272 Coupler without valve, Female BSPP Thread



Maxi-series: straight-through = 8500 NI/min

#### 2297 Coupler without valve, with Barb Connection for Flexible Hose



# →+← Straight-Through

### 2294 Plug without valve, Male BSPP Thread

|    | 6    | -          |      |    |      |
|----|------|------------|------|----|------|
| DN | C    | ٤          | E    | F  | L    |
| DN |      |            |      |    |      |
| 19 | G3/4 | 2294 18 27 | 10.5 | 27 | 42.5 |

Probe without Shut-off

#### 2295 Plug without valve, with Barb Connection for Flexible Hose



own Profile