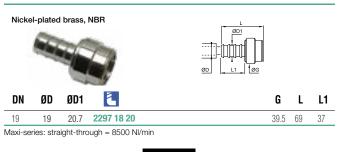

## **Maxi Series**



The robust maxi series is designed for high flow applications and ensure water and compressed air handling.

- Designed for transmission of water and fluids
- Very High flow capabilities
- Ideal for rincing applications



#### Working Pressure\*: up to 20 bar

#### Material:

• Coupling: Nickel plated brass

- Plug: Nickel plated brass
- Seals: NBR

## **Working Temperature:** -20°C up to +100°C (NBR)

Flow Rate Air: 8.500 NI/min. inlet pressure 6 bar, pressure drop 0.6 bar



#### 2272 Coupler without valve, Female BSPP Thread



Maxi-series: straight-through = 8500 NI/min

#### 2297 Coupler without valve, with Barb Connection for Flexible Hose



# →+← Straight-Through

### 2294 Plug without valve, Male BSPP Thread

|    | 6    | -          |      |    |      |
|----|------|------------|------|----|------|
| DN | C    | ٤          | E    | F  | L    |
| DN |      |            |      |    |      |
| 19 | G3/4 | 2294 18 27 | 10.5 | 27 | 42.5 |

Probe without Shut-off

#### 2295 Plug without valve, with Barb Connection for Flexible Hose



own Profile