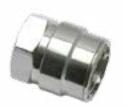

#### 2272 Coupler without valve, Female BSPP Thread

Maxi-series: straight-through = 8500 NI/min

#### Material:

• Coupling: Nickel plated brass

- Plug: Nickel plated brass
- Seals: NBR