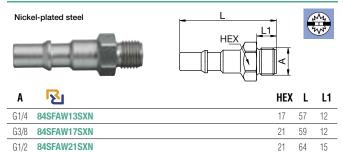

lf-Venting System

# 84KPAW Coupler with valve, Male Thread



| Α    |             | HEX | L    | D  |
|------|-------------|-----|------|----|
| G1/4 | 84KPAW13APX | 25  | 86.4 | 28 |
| G3/8 | 84KPAW17APX | 25  | 86.4 | 28 |
| G1/2 | 84KPAW21APX | 25  | 89.4 | 28 |

# 84KPTF Coupler with valve, Hose Barb



|    | •           | IILA | _     | U  |
|----|-------------|------|-------|----|
| 10 | 84KPTF10APX | 25   | 101.9 | 28 |
| 13 | 84KPTF13APX | 25   | 107.4 | 28 |

### 84KPIW Coupler with valve, Female Thread



| A    | R           | HEX | L    | D  |
|------|-------------|-----|------|----|
| G1/4 | 84KPIW13APX | 25  | 79.4 | 28 |
| G3/8 | 84KPIW17APX | 25  | 79.4 | 28 |
| G1/2 | 84KPIW21APX | 25  | 82 4 | 28 |



### Self-Venting System

## 845FAW Plug without valve, Male Thread



# **845FIW** Plug without valve, Female Thread



# 84SFTF Plug without valve, Hose Barb