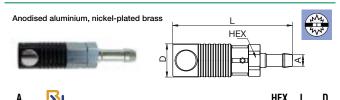

## 845FAW Plug without valve, Male Thread

# **845FIW** Plug without valve, Female Thread

# 84SFTF Plug without valve, Hose Barb