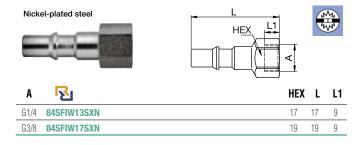

le Thread



| Α    |             | HEX | L    | D  |
|------|-------------|-----|------|----|
| G1/4 | 84KPAW13APX | 25  | 86.4 | 28 |
| G3/8 | 84KPAW17APX | 25  | 86.4 | 28 |
| G1/2 | 84KPAW21APX | 25  | 89.4 | 28 |

# 84KPTF Coupler with valve, Hose Barb



|    | •           | IILA | _     | U  |
|----|-------------|------|-------|----|
| 10 | 84KPTF10APX | 25   | 101.9 | 28 |
| 13 | 84KPTF13APX | 25   | 107.4 | 28 |

### 84KPIW Coupler with valve, Female Thread



| A    | R           | HEX | L    | D  |
|------|-------------|-----|------|----|
| G1/4 | 84KPIW13APX | 25  | 79.4 | 28 |
| G3/8 | 84KPIW17APX | 25  | 79.4 | 28 |
| G1/2 | 84KPIW21APX | 25  | 82 4 | 28 |



### Self-Venting System

## 845FAW Plug without valve, Male Thread



# **845FIW** Plug without valve, Female Thread



# 84SFTF Plug without valve, Hose Barb