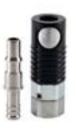

# Series 84 - Self-Venting Push-Button-Technology

Safety coupling with a self-venting system for ISO 6150 C plug profile. Self-venting takes place during disconnection – no risk of pressurised hoses being tossed around. When the Push-Button is pressed for the first time, air is relieved from the coupling but the plug in the coupling remains locked. The plug is only disconnected when the Push-Button is pressed for the second time. System fulfils the requirements of ISO4414 - increased safety standards in the work place. DIN EN 983. Coupling body is 360° rotating so Push-Button is visible in any position

# 84KPTF Coupler with valve, Hose Barb

|    | •           | IILA | _     | U  |
|----|-------------|------|-------|----|
| 10 | 84KPTF10APX | 25   | 101.9 | 28 |
| 13 | 84KPTF13APX | 25   | 107.4 | 28 |