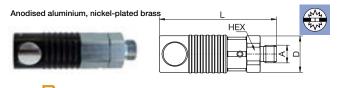

# 84KPAW Coupler with valve, Male Thread

| Α    |             | HEX | L    | D  |
|------|-------------|-----|------|----|
| G1/4 | 84KPAW13APX | 25  | 86.4 | 28 |
| G3/8 | 84KPAW17APX | 25  | 86.4 | 28 |
| G1/2 | 84KPAW21APX | 25  | 89.4 | 28 |

### 84KPIW Coupler with valve, Female Thread

| A    | R           | HEX | L    | D  |
|------|-------------|-----|------|----|
| G1/4 | 84KPIW13APX | 25  | 79.4 | 28 |
| G3/8 | 84KPIW17APX | 25  | 79.4 | 28 |
| G1/2 | 84KPIW21APX | 25  | 82 4 | 28 |