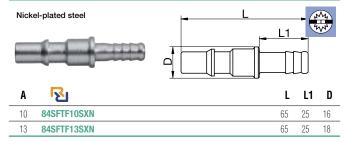

L    | D  |
|------|-------------|-----|------|----|
| G1/4 | 84KPAW13APX | 25  | 86.4 | 28 |
| G3/8 | 84KPAW17APX | 25  | 86.4 | 28 |
| G1/2 | 84KPAW21APX | 25  | 89.4 | 28 |

# 84KPTF Coupler with valve, Hose Barb



|    | •           | IILA | _     | U  |
|----|-------------|------|-------|----|
| 10 | 84KPTF10APX | 25   | 101.9 | 28 |
| 13 | 84KPTF13APX | 25   | 107.4 | 28 |

### 84KPIW Coupler with valve, Female Thread



| A    | R           | HEX | L    | D  |
|------|-------------|-----|------|----|
| G1/4 | 84KPIW13APX | 25  | 79.4 | 28 |
| G3/8 | 84KPIW17APX | 25  | 79.4 | 28 |
| G1/2 | 84KPIW21APX | 25  | 82 4 | 28 |



### Self-Venting System

## 845FAW Plug without valve, Male Thread



# **845FIW** Plug without valve, Female Thread



# 84SFTF Plug without valve, Hose Barb