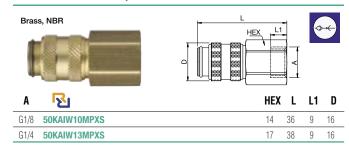

### **50KAIW** Coupler with valve, Female Thread

<sup>\*</sup> maximum static working pressure with design factor 4 to 1.