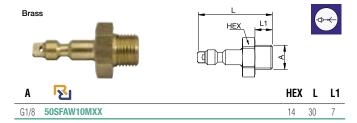

dimensions.

- Available on request:
  - in brass material with nickel plating
  - with additional end connections
  - other seals for different temperature ranges and fluids



# Single Shut-Off

### Working Pressure\*:

up to 35 bar

#### Material:

- Coupling: Brass
- Plug: Brass
- Seals: NBR

#### **Working Temperature:**

-20°C up to +100°C (NBR)

#### Flow Rate Air:

120 l/min.

inlet pressure 6 bar, pressure drop 0.5 bar

#### Flow Rate Water:

1.8 l/min.

pressure drop 0.5 bar

Single Shut-Off



Single Shut-Off

# **50KAAW** Coupler with valve, Male Thread



### **50KATF** Coupler with valve, Hose Barb



### **50KAIW** Coupler with valve, Female Thread



<sup>\*</sup> maximum static working pressure with design factor 4 to 1.



### **50SFAW** Plug without valve, Male Thread



# **50SFIW** Plug without valve, Female Thread



### **50SFTF** Plug without valve, Hose Barb