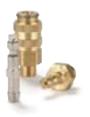

# Series 50 - Brass/Steel

Mini industrial coupling, can be used with various media. Coupling system with single-hand operation. This system is extremely easy to operate and stands out for its small installation dimensions.

# Single Shut-Off