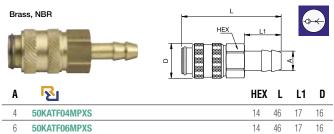

ndustrial coupling, can be used with various media. Coupling system with single-hand operation. This system is extremely easy to operate and stands out for its small installation dimensions.

- Available on request:
  - in brass material with nickel plating
  - with additional end connections
  - other seals for different temperature ranges and fluids



# Single Shut-Off

### Working Pressure\*:

up to 35 bar

#### Material:

- Coupling: Brass
- Plug: Brass
- Seals: NBR

#### **Working Temperature:**

-20°C up to +100°C (NBR)

#### Flow Rate Air:

120 l/min.

inlet pressure 6 bar, pressure drop 0.5 bar

#### Flow Rate Water:

1.8 l/min.

pressure drop 0.5 bar

Single Shut-Off



Single Shut-Off

# **50KAAW** Coupler with valve, Male Thread



### **50KATF** Coupler with valve, Hose Barb



### **50KAIW** Coupler with valve, Female Thread



<sup>\*</sup> maximum static working pressure with design factor 4 to 1.



### **50SFAW** Plug without valve, Male Thread



# **50SFIW** Plug without valve, Female Thread



### **50SFTF** Plug without valve, Hose Barb