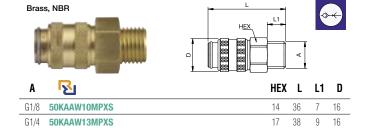

# Series 50 - Brass/Steel



Mini industrial coupling, can be used with various media. Coupling system with single-hand operation. This system is extremely easy to operate and stands out for its small installation dimensions.

- Available on request:
  - in brass material with nickel plating
  - with additional end connections
  - other seals for different temperature ranges and fluids



# Single Shut-Off

### Working Pressure\*:

up to 35 bar

#### Material:

- Coupling: Brass
- Plug: Brass
- Seals: NBR

#### **Working Temperature:**

-20°C up to +100°C (NBR)

#### Flow Rate Air:

120 l/min.

inlet pressure 6 bar, pressure drop 0.5 bar

#### Flow Rate Water:

1.8 l/min.

pressure drop 0.5 bar

Single Shut-Off



Single Shut-Off

# **50KAAW** Coupler with valve, Male Thread



### **50KATF** Coupler with valve, Hose Barb



### **50KAIW** Coupler with valve, Female Thread



<sup>\*</sup> maximum static working pressure with design factor 4 to 1.



### **50SFAW** Plug without valve, Male Thread



# **50SFIW** Plug without valve, Female Thread



### **50SFTF** Plug without valve, Hose Barb