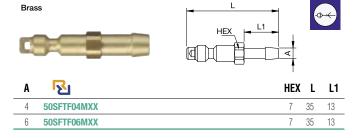

l end connections
  - other seals for different temperature ranges and fluids



# Single Shut-Off

### Working Pressure\*:

up to 35 bar

#### Material:

- Coupling: Brass
- Plug: Brass
- Seals: NBR

#### **Working Temperature:**

-20°C up to +100°C (NBR)

#### Flow Rate Air:

120 l/min.

inlet pressure 6 bar, pressure drop 0.5 bar

#### Flow Rate Water:

1.8 l/min.

pressure drop 0.5 bar

Single Shut-Off



Single Shut-Off

# **50KAAW** Coupler with valve, Male Thread



### **50KATF** Coupler with valve, Hose Barb



### **50KAIW** Coupler with valve, Female Thread



<sup>\*</sup> maximum static working pressure with design factor 4 to 1.



### **50SFAW** Plug without valve, Male Thread



# **50SFIW** Plug without valve, Female Thread



### **50SFTF** Plug without valve, Hose Barb