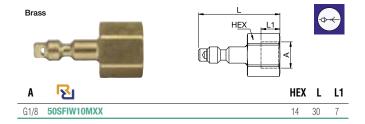

material with nickel plating
  - with additional end connections
  - other seals for different temperature ranges and fluids



# Single Shut-Off

### Working Pressure\*:

up to 35 bar

#### Material:

- Coupling: Brass
- Plug: Brass
- Seals: NBR

#### **Working Temperature:**

-20°C up to +100°C (NBR)

#### Flow Rate Air:

120 l/min.

inlet pressure 6 bar, pressure drop 0.5 bar

#### Flow Rate Water:

1.8 l/min.

pressure drop 0.5 bar

Single Shut-Off



Single Shut-Off

# **50KAAW** Coupler with valve, Male Thread



### **50KATF** Coupler with valve, Hose Barb



### **50KAIW** Coupler with valve, Female Thread



<sup>\*</sup> maximum static working pressure with design factor 4 to 1.



### **50SFAW** Plug without valve, Male Thread



# **50SFIW** Plug without valve, Female Thread



### **50SFTF** Plug without valve, Hose Barb