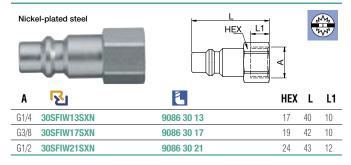

G1/4 | 30KPAW13APX | 27  | 71.7 | 29 |
| G3/8 | 30KPAW17APX | 27  | 70.7 | 29 |
| G1/2 | 30KPAW21APX | 27  | 73.7 | 29 |

## **30KPTF** Coupler with valve, Hose Barb





| Α  | <b>12</b> 1 | HEX L D    |
|----|-------------|------------|
| 8  | 30KPTF08APX | 27 86.7 29 |
| 10 | 30KPTF10APX | 27 86.7 29 |

### **30KPIW** Coupler with valve, Female Thread





| L |     |   | ı   | 4 |
|---|-----|---|-----|---|
|   | HE) | Κ |     | 4 |
|   | 0   |   | ₫ 0 |   |

| A    | R           | HEX  | L    | D  |
|------|-------------|------|------|----|
| G1/4 | 30KPIW13APX | 23 6 | 9.7  | 29 |
| G3/8 | 30KPIW17APX | 23 7 | 71.7 | 29 |
| G1/2 | 30KPIW21APX | 27 7 | 73.7 | 29 |



### Self-Venting System

## 305FAW Plug without valve, Male Thread



## **305FIW** Plug without valve, Female Thread



# 30SFTF Plug without valve, Hose Barb