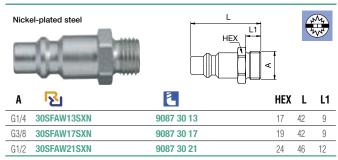

| D  |
|------|-------------|-----|------|----|
| G1/4 | 30KPAW13APX | 27  | 71.7 | 29 |
| G3/8 | 30KPAW17APX | 27  | 70.7 | 29 |
| G1/2 | 30KPAW21APX | 27  | 73.7 | 29 |

## **30KPTF** Coupler with valve, Hose Barb





| Α  | <b>12</b> 1 | HEX L D    |
|----|-------------|------------|
| 8  | 30KPTF08APX | 27 86.7 29 |
| 10 | 30KPTF10APX | 27 86.7 29 |

### **30KPIW** Coupler with valve, Female Thread





| L |     |   | ı   | 4 |
|---|-----|---|-----|---|
|   | HE) | Κ |     | 4 |
|   | 0   |   | ₫ 0 |   |

| A    | R           | HEX  | L    | D  |
|------|-------------|------|------|----|
| G1/4 | 30KPIW13APX | 23 6 | 9.7  | 29 |
| G3/8 | 30KPIW17APX | 23 7 | 71.7 | 29 |
| G1/2 | 30KPIW21APX | 27 7 | 73.7 | 29 |



### Self-Venting System

## 305FAW Plug without valve, Male Thread



## **305FIW** Plug without valve, Female Thread



# 30SFTF Plug without valve, Hose Barb