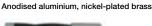

#### Material:

- Coupling: Anodised Aluminium, Nickel plated brass

  • Plug: Nickel plated steel
- Seals: NBR