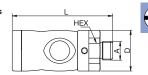

### **30KPAW** Coupler with valve, Male Thread

| A    | <u>R</u>    | HEX | L    | D  |
|------|-------------|-----|------|----|
| G1/4 | 30KPAW13APX | 27  | 71.7 | 29 |
| G3/8 | 30KPAW17APX | 27  | 70.7 | 29 |
| G1/2 | 30KPAW21APX | 27  | 73.7 | 29 |