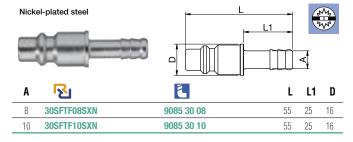

G3/8 | 30KPAW17APX | 27  | 70.7 | 29 |
| G1/2 | 30KPAW21APX | 27  | 73.7 | 29 |

## **30KPTF** Coupler with valve, Hose Barb





| Α  | <b>12</b> 1 | HEX L D    |
|----|-------------|------------|
| 8  | 30KPTF08APX | 27 86.7 29 |
| 10 | 30KPTF10APX | 27 86.7 29 |

### **30KPIW** Coupler with valve, Female Thread





| L |     |   | ı   | 4 |
|---|-----|---|-----|---|
|   | HE) | Κ |     | 4 |
|   | 0   |   | ₫ 0 |   |

| A    | R           | HEX  | L    | D  |
|------|-------------|------|------|----|
| G1/4 | 30KPIW13APX | 23 6 | 9.7  | 29 |
| G3/8 | 30KPIW17APX | 23 7 | 71.7 | 29 |
| G1/2 | 30KPIW21APX | 27 7 | 73.7 | 29 |



### Self-Venting System

## 305FAW Plug without valve, Male Thread



## **305FIW** Plug without valve, Female Thread



# 30SFTF Plug without valve, Hose Barb