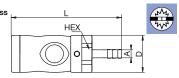

### **30KPIW** Coupler with valve, Female Thread

| L |     |   | ı   | 4 |
|---|-----|---|-----|---|
|   | HE) | Κ |     | 4 |
|   | 0   |   | ₫ 0 |   |

| A    | R           | HEX  | L    | D  |
|------|-------------|------|------|----|
| G1/4 | 30KPIW13APX | 23 6 | 9.7  | 29 |
| G3/8 | 30KPIW17APX | 23 7 | 71.7 | 29 |
| G1/2 | 30KPIW21APX | 27 7 | 73.7 | 29 |