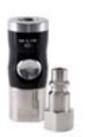

# Series 30 - Self-Venting Push-Button-Technology

Safety coupling with a self-venting system for ISO 6150 B plug profile. Self-venting takes place during disconnection – no risk of pressurised hoses being tossed around. When the Push-Button is pressed for the first time, air is relieved from the coupling but the plug in the coupling remains locked. The plug is only disconnected when the Push-Button is pressed for the second time. System fulfils the requirements of ISO4414 - increased safety standards in the work place. DIN EN 983. Coupling body is 360° rotating so Push-Button is visible in any position

ISO 6150 B Profile

#### Material:

- Coupling: Anodised Aluminium, Nickel plated brass

  • Plug: Nickel plated steel
- Seals: NBR