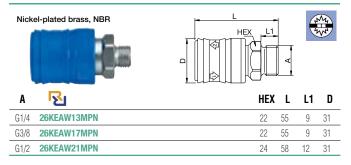

air line at the same time. Only then, by operating the sleeve again, can uncoupling take place safely. The system fulfils the requirements of ISO 4414 – increased safety standards in the work place. The plastic sleeve does not scratch working surfaces.

- Available on request:
- with additional end connections

#### Safety Note

Reliable functioning can only be guaranteed in conjunction with original Parker Rectus plugs made of steel.



#### Material:

My

• Coupling: Nickel plated brass

- Plug: Nickel plated steel
- Seals: NBR

## **Working Temperature:** -20°C up to +60°C (NBR)

Flow Rate Air: 830 l/min. inlet pressure 6 bar, pressure drop 0.5 bar

\* maximum static working pressure with design factor 4 to 1.

#### Self-Venting System

#### **26KEAW** Coupler with valve, Male Thread



#### 26KEIW Coupler with valve, Female Thread

| Nickel-plated brass, NBR |             |       | 4  |    |  |
|--------------------------|-------------|-------|----|----|--|
| A                        | R           | HEX L | L1 | D  |  |
| G1/4                     | 26KEIW13MPN | 22 57 | 9  | 31 |  |
| G3/8                     | 26KEIW17MPN | 22 57 | 9  | 31 |  |
| G1/2                     | 26KEIW21MPN | 24 60 | 12 | 31 |  |

#### Self-Venting System

#### 26KETF Coupler with valve, Hose Barb

| Nickel-plated brass, NBR |             |  |     |    | A B |    |
|--------------------------|-------------|--|-----|----|-----|----|
| A                        | R           |  | HEX | L  | L1  | D  |
| 6                        | 26KETF06MPN |  | 22  | 71 | 25  | 31 |
| 8