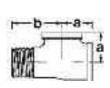

## **Malleable Iron**

Options:

163 Male & Female Tee **PN25** 

| FITTING SIZE (inch) | DIMENSIO<br>a | ONS (mm)<br>b | WEIGHT (kg)<br>per 100 pieces |
|---------------------|---------------|---------------|-------------------------------|
| 1/2                 | 29            | 41            | 12.36                         |
| 3/4                 | 33            | 48            | 19.85                         |
| 1                   | 38            | 54            | 31.19                         |