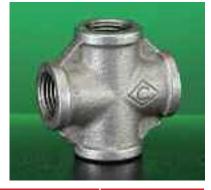

## **171 Cross PN25**

| FITTING SIZE<br>(inch) | DIMENSIONS (mm)<br>a | WEIGHT (kg)<br>per 100 pieces |
|------------------------|----------------------|-------------------------------|
| 1/4                    | 21                   | 7.08                          |
| 3/8                    | 25                   | 10.04                         |
| 1/2                    | 28                   | 15.48                         |
| 3/4                    | 33                   | 21.68                         |
| 1                      | 38                   | 37.12                         |
| 11/4                   | 45                   | 73.60                         |
| 1 <sup>1</sup> /2      | 50                   | 77.35                         |
| 2                      | 58                   | 101.76                        |
| 21/2                   | 69                   | 165.73                        |
| 3                      | 78                   | 233.81                        |
| 4                      | 96                   | 447.43                        |