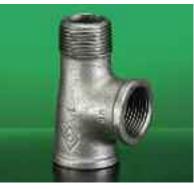

## **Malleable Iron**

Options:

163 Male & Female Tee **PN25** 

| FITTING SIZE (inch) | DIMENSIO<br>a | ONS (mm)<br>b | WEIGHT (kg)<br>per 100 pieces |
|---------------------|---------------|---------------|-------------------------------|
| 1/2                 | 29            | 41            | 12.36                         |
| 3/4                 | 33            | 48            | 19.85                         |
| 1                   | 38            | 54            | 31.19                         |