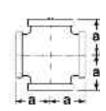

## **171 Cross PN25**

| FITTING SIZE<br>(inch) | DIMENSIONS (mm)<br>a | WEIGHT (kg)<br>per 100 pieces |
|------------------------|----------------------|-------------------------------|
| 1/4                    | 21                   | 7.08                          |
| 3/8                    | 25                   | 10.04                         |
| 1/2                    | 28                   | 15.48                         |
| 3/4                    | 33                   | 21.68                         |
| 1                      | 38                   | 37.12                         |
| 11/4                   | 45                   | 73.60                         |
| 1 <sup>1</sup> /2      | 50                   | 77.35                         |
| 2                      | 58                   | 101.76                        |
| 21/2                   | 69                   | 165.73                        |
| 3                      | 78                   | 233.81                        |
| 4                      | 96                   | 447.43                        |