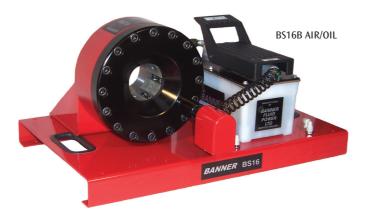

## Banner BS16B/VM Vehicle/Bench/Portable

- Assembles from microbore through to -16(DN20)
- Ideal for workshop, maintenance and mobile use.
- Easy to set and use
- 12volt, 1ph and Air/Oil power pack options
- For use on a wide range of hose and fittings
- Autostop direct reading micrometer setting

The annular BS 16B/VM offers a compact, high performance hose assembly press that is suitable for maintenance, workshop, agricultural, mobile or breakdown standby use -built to the usual high standards that you have come to expect from Banner.

The BS 16B/VM is supplied as standard with a basic 5 quick to fit die sets, 16, 20, 23, 29 and 35mm covering spiral hose assembly from -04(DN6)4SP to -16 (DN20)4SP.

Machine setting and adjustment are simplicity itself. Select and fit the appropriate dies, set the micrometer gauge to the required finished diameter and operate the power pack. The machine will autostop at the preset size.