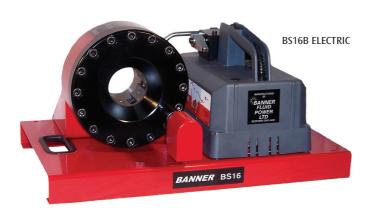

## Banner BS16B/VM Vehicle/Bench/Portable

- Assembles from microbore through to -16(DN20)
- Ideal for workshop, maintenance and mobile use.
- Easy to set and use
- 12volt, 1ph and Air/Oil power pack options
- For use on a wide range of hose and fittings
- Autostop direct reading micrometer setting

The annular BS 16B/VM offers a compact, high performance hose assembly press that is suitable for maintenance, workshop, agricultural, mobile or breakdown standby use -built to the usual high standards that you have come to expect from Banner.

The BS 16B/VM is supplied as standard with a basic 5 quick to fit die sets, 16, 20, 23, 29 and 35mm covering spiral hose assembly from -04(DN6)4SP to -16 (DN20)4SP.

Machine setting and adjustment are simplicity itself. Select and fit the appropriate dies, set the micrometer gauge to the required finished diameter and operate the power pack. The machine will autostop at the preset size.