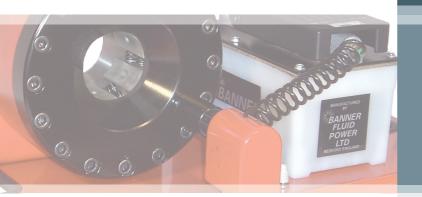

The annular BS 16B/VM offers a compact, high performance hose assembly press that is suitable for maintenance, workshop, agricultural, mobile or breakdown standby use -built to the usual high standards that you have come to expect from Banner.

The BS 16B/VM is supplied as standard with a basic 5 quick to fit die sets, 16, 20, 23, 29 and 35mm covering spiral hose assembly from -04(DN6)4SP to -16 (DN20)4SP.

Machine setting and adjustment are simplicity itself. Select and fit the appropriate dies, set the micrometer gauge to the required finished diameter and operate the power pack. The machine will autostop at the preset size.